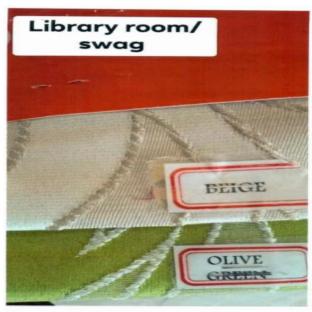

roidery red  |
|            |                                     |                                     |          | 2 pcs Suede Dark Blue |
|            |                                     |                                     |          | 2 pcs Suede gold      |
|            |                                     |                                     |          | 3 loops overlap       |
|            |                                     |                                     | 80 x 110 | 4 pcs Embroidery red  |
|            |                                     |                                     | 00 X 110 | 2 pcs Suede Dark Blue |
|            |                                     |                                     |          | 2 pcs Suede gold      |

#### **SAMPLE PHOTOS**























#### (Annex C)

#### **TERMS AND CONDITIONS**

- Bidder shall type or write in "Ink" the following on the **sealed envelope**:
  - his/her name or business name;
  - address; and
  - identification of the item/s being quoted.
- Delivery period: 60 calendar days upon receipt of NTP/Contract.
- Terms of payment: Through Cheque/15 working days upon receipt of original invoice.
- Winning bidder must deliver the item/s to the following address:
   10<sup>th</sup> Floor Double Dragon Center, West Building, DD Meridian ParkMacapagal Avenue, Pasay City