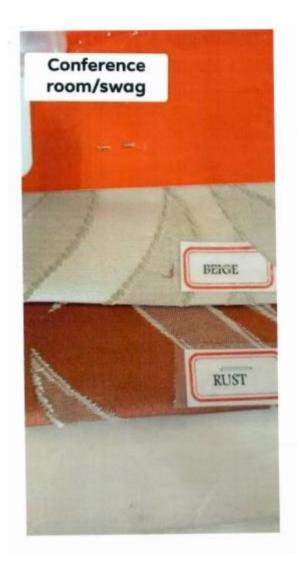

mbroidery red  |
|            |                                     |                                     |          | 2 pcs Suede Dark Blue |
|            |                                     |                                     |          | 2 pcs Suede gold      |
|            |                                     |                                     |          | 3 loops overlap       |
|            |                                     |                                     | 80 x 110 | 4 pcs Embroidery red  |
|            |                                     |                                     | 00 X 110 | 2 pcs Suede Dark Blue |
|            |                                     |                                     |          | 2 pcs Suede gold      |

#### **SAMPLE PHOTOS**























#### (Annex C)

#### **TERMS AND CONDITIONS**

- Bidder shall type or write in "Ink" the following on the **sealed envelope**:
  - his/her name or business name;
  - address; and
  - identification of the item/s being quoted.
- Delivery period: 60 calendar days upon receipt of NTP/Contract.
- Terms of payment: Through Cheque/15 working days upon receipt of original invoice.
- Winning bidder must deliver the item/s to the following address:
   10<sup>th</sup> Floor Double Dragon Center, West Building, DD Meridian ParkMacapagal Avenue, Pasay City