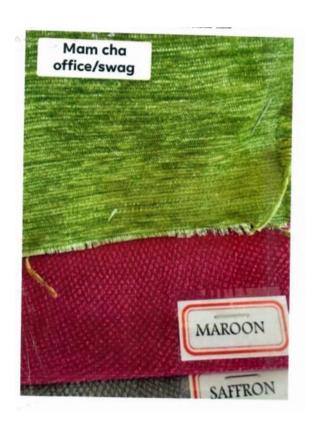

Embroidery red  |
|            |                                     |                                     |          | 2 pcs Suede Dark Blue |
|            |                                     |                                     |          | 2 pcs Suede gold      |
|            |                                     |                                     |          | 3 loops overlap       |
|            |                                     |                                     | 80 x 110 | 4 pcs Embroidery red  |
|            |                                     |                                     | 00 X 110 | 2 pcs Suede Dark Blue |
|            |                                     |                                     |          | 2 pcs Suede gold      |

#### **SAMPLE PHOTOS**























#### (Annex C)

#### **TERMS AND CONDITIONS**

- Bidder shall type or write in "Ink" the following on the **sealed envelope**:
  - his/her name or business name;
  - address; and
  - identification of the item/s being quoted.
- Delivery period: 60 calendar days upon receipt of NTP/Contract.
- Terms of payment: Through Cheque/15 working days upon receipt of original invoice.
- Winning bidder must deliver the item/s to the following address:
   10<sup>th</sup> Floor Double Dragon Center, West Building, DD Meridian ParkMacapagal Avenue, Pasay City