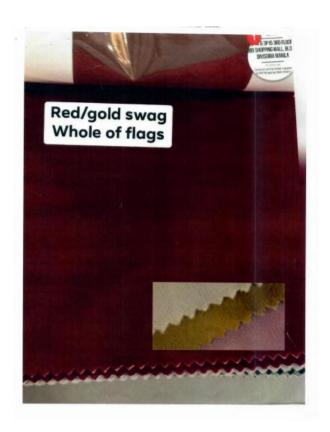

idery red  |
|            |                                     |                                     |          | 2 pcs Suede Dark Blue |
|            |                                     |                                     |          | 2 pcs Suede gold      |
|            |                                     |                                     |          | 3 loops overlap       |
|            |                                     |                                     | 80 x 110 | 4 pcs Embroidery red  |
|            |                                     |                                     | 00 X 110 | 2 pcs Suede Dark Blue |
|            |                                     |                                     |          | 2 pcs Suede gold      |

#### **SAMPLE PHOTOS**























#### (Annex C)

#### **TERMS AND CONDITIONS**

- Bidder shall type or write in "Ink" the following on the **sealed envelope**:
  - his/her name or business name;
  - address; and
  - identification of the item/s being quoted.
- Delivery period: 60 calendar days upon receipt of NTP/Contract.
- Terms of payment: Through Cheque/15 working days upon receipt of original invoice.
- Winning bidder must deliver the item/s to the following address:
   10<sup>th</sup> Floor Double Dragon Center, West Building, DD Meridian ParkMacapagal Avenue, Pasay City